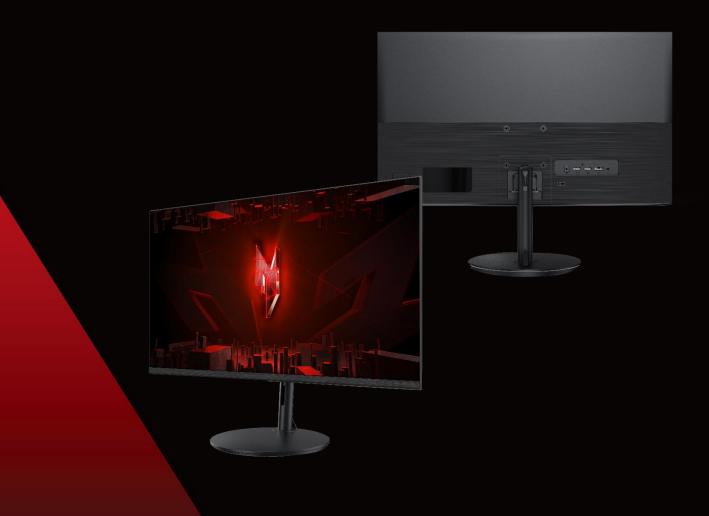

## acer

- FHD (1920x1080)
- 1ms (VRB)
- 180Hz refresh rate
- AMD FreeSync™ Premium technology
- HDR10 support
- Ergostand

## Nitro XF270 M3

| Product views               | 1. 27"16:9 display                            | 3.                      | Height adjustment stand |
|-----------------------------|-----------------------------------------------|-------------------------|-------------------------|
|                             | 2. Power button / OSD button                  |                         | -                       |
| Color                       | Black                                         |                         |                         |
| Dimensions and              | Dimensions:                                   | Weight:                 |                         |
| weight                      | 61.49 (W) x 41.64~51.64 (H) x 23.37.4 (D) cm  | 4.34 kg                 |                         |
|                             | 24.21 (W) x 16.39~20.33 (H) x 9.20 (D) inches | 9.57 lbs                |                         |
| Size                        | 27"(16:9)                                     |                         |                         |
| Panel                       | IPS                                           |                         |                         |
| Active display area         | 597x336 mm                                    |                         |                         |
| Maximum                     | HDMI:1920x1080@180Hz                          |                         |                         |
| resolution                  | DP:1920x1080@180Hz                            |                         |                         |
| Response time               | 1ms (VRB)                                     |                         |                         |
| Color Gamut                 | sRGB 99% wide color gamut                     |                         |                         |
| Contrast ratio              | 100 million: 1 max (ACM)                      |                         |                         |
| Brightness                  | 250nits (cd/m2)                               |                         |                         |
| Viewing angle               | 178°(H),178°(V)                               |                         |                         |
| (CR=10)                     |                                               |                         |                         |
| Colors                      | 16.7M                                         |                         |                         |
| Bits                        | 6Bit+Hi-FRC                                   |                         |                         |
| Input signal                | 2HDMI(2.0)+1DisplayPort(1.4);                 |                         |                         |
|                             | 2HDMI(2.0)+1DisplayPort(1.4)+SPK+Audio out    |                         |                         |
| Speakers                    | 2Wx2                                          |                         |                         |
| VESA Wall                   | 75x75mm                                       |                         |                         |
| mounting                    |                                               |                         |                         |
| Power supply<br>(100V-240V) | External                                      |                         |                         |
| Support                     | AMD FreeSync™ Premium technology              |                         |                         |
| ErgoStand                   | Tilt                                          | Height ac               | justment                |
|                             | • -5°~ 20°                                    | • 100mm                 | I                       |
|                             | Swivel                                        | Pivot                   |                         |
|                             | • +/-360°                                     | <ul> <li>N/A</li> </ul> |                         |