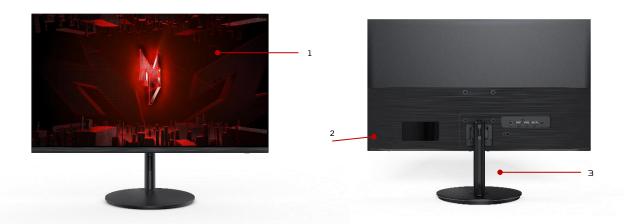

## Nitro XF270 M3

| Product views               | 1. 27"16:9 display                            | 3.                      | Height adjustment stand |
|-----------------------------|-----------------------------------------------|-------------------------|-------------------------|
|                             | 2. Power button / OSD button                  |                         | -                       |
| Color                       | Black                                         |                         |                         |
| Dimensions and              | Dimensions:                                   | Weight:                 |                         |
| weight                      | 61.49 (W) x 41.64~51.64 (H) x 23.37.4 (D) cm  | 4.34 kg                 |                         |
|                             | 24.21 (W) x 16.39~20.33 (H) x 9.20 (D) inches | 9.57 lbs                |                         |
| Size                        | 27"(16:9)                                     |                         |                         |
| Panel                       | IPS                                           |                         |                         |
| Active display area         | 597x336 mm                                    |                         |                         |
| Maximum                     | HDMI:1920x1080@180Hz                          |                         |                         |
| resolution                  | DP:1920x1080@180Hz                            |                         |                         |
| Response time               | 1ms (VRB)                                     |                         |                         |
| Color Gamut                 | sRGB 99% wide color gamut                     |                         |                         |
| Contrast ratio              | 100 million: 1 max (ACM)                      |                         |                         |
| Brightness                  | 250nits (cd/m2)                               |                         |                         |
| Viewing angle               | 178°(H),178°(V)                               |                         |                         |
| (CR=10)                     |                                               |                         |                         |
| Colors                      | 16.7M                                         |                         |                         |
| Bits                        | 6Bit+Hi-FRC                                   |                         |                         |
| Input signal                | 2HDMI(2.0)+1DisplayPort(1.4);                 |                         |                         |
|                             | 2HDMI(2.0)+1DisplayPort(1.4)+SPK+Audio out    |                         |                         |
| Speakers                    | 2Wx2                                          |                         |                         |
| VESA Wall                   | 75x75mm                                       |                         |                         |
| mounting                    |                                               |                         |                         |
| Power supply<br>(100V-240V) | External                                      |                         |                         |
| Support                     | AMD FreeSync™ Premium technology              |                         |                         |
| ErgoStand                   | Tilt                                          | Height ac               | justment                |
|                             | • -5°~ 20°                                    | • 100mm                 | I                       |
|                             | Swivel                                        | Pivot                   |                         |
|                             | • +/-360°                                     | <ul> <li>N/A</li> </ul> |                         |