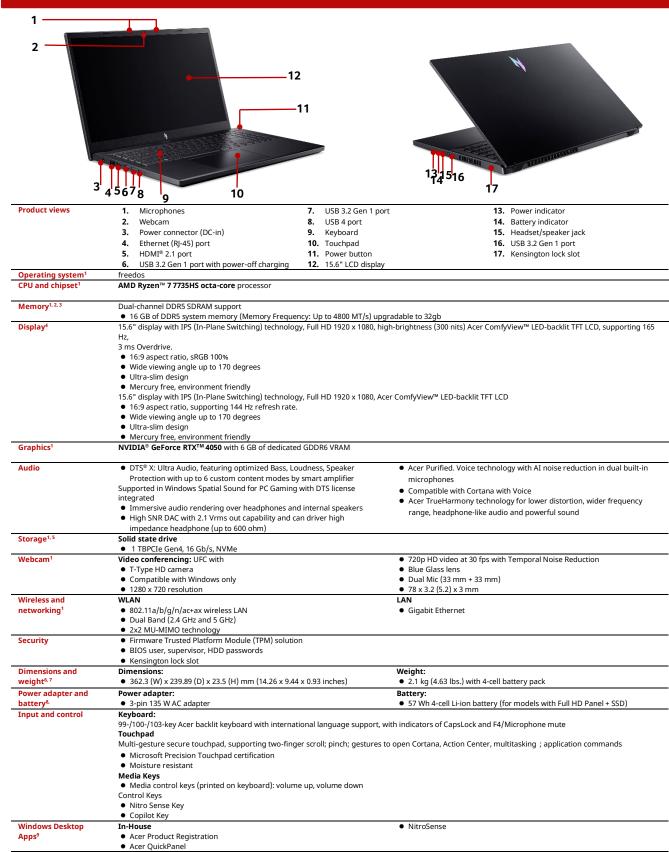

Warranty One-year Warranty Specifications vary depending on model

 $Shared\ system\ memory\ may\ be\ allocated\ to\ support\ graphics,\ depending\ on\ system$ 

memory size and other factors. Actual system memory available to the operating system will be reduced by any memory used by the graphics solution and resources

system will be reduced by any interiorly used by the graphics Solidion and resolutes.

In a continuing guide to the processor, RAM capacity, storage, display and resolutes includes but is not limited to the processor, RAM capacity, storage, display and resolutes in a continuing guide to the processor, RAM capacity, storage, display and resolutes in a continuing guide to the processor, RAM capacity, storage, display and resolutes in a continuing guide to the processor, RA